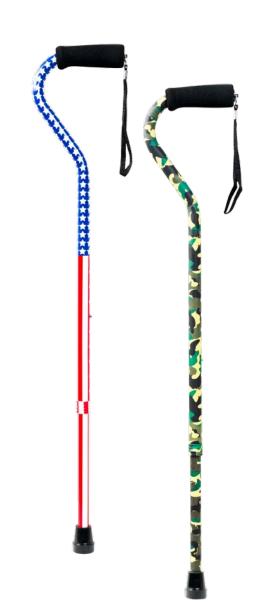

## AMERICAN PRIDE OFFSET CANES

## **Features**

- Show your American & Military pride spirit with these designs
- Offset handle places the user's weight directly over the base for maximum balance and wrist support
- Soft, foam grip is comfortable for the hands
  Easy push-button height adjustment from 30" 39" with locking collet for added security
- Comes complete with convenient wrist strap
- Designed to meet the requirements of HCPCS code: E0100 Maximum Weight Capacity
   250 lb - EVENLY DISTRIBUTED
- Three (3) year limited warranty