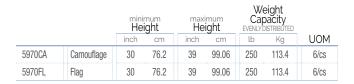

## **Features**

- Show your American & Military pride spirit with these designs
- Offset handle places the user's weight directly over the base for maximum balance and wrist support
- Soft, foam grip is comfortable for the hands
  Easy push-button height adjustment from 30" 39" with locking collet for added security
- Comes complete with convenient wrist strap
- Designed to meet the requirements of HCPCS code: E0100 Maximum Weight Capacity
   250 lb - EVENLY DISTRIBUTED
- Three (3) year limited warranty