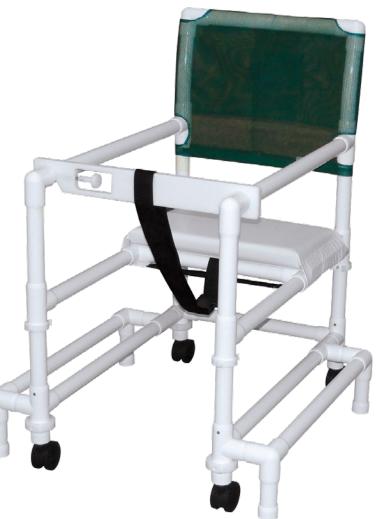

## FREEDOM WALKER

## **Features**

- Encourages independence and self esteem by allowing freedom of movement and exercise
- Restraint free opening/closing gate with a safety knob
- Mesh available in 13 colors
- Adjustable safety belt to help prevent injuries
- Solid base seat with white cushion for extra comfort
- Constructed of the highest quality health care grade PVC
- Maximum Weight Capacity 300 lb - EVENLY DISTRIBUTED

## Royal Blue mesh will be provided for online orders.

If you desire another color, please order via Customer Service at 1-800-347-5678.

|      |   | internal<br>Width |       | external<br>Width |       | minimum<br>Seat Height |       | maximum<br>Seat Height |       |       | minimum<br>Arm Height |       | maximum<br>Arm Height |      | overall<br>Height |      | overall<br>Length |      | Walking Space |     | Weight<br>Capacity<br>EVENLY DISTRIBUTED |      |  |
|------|---|-------------------|-------|-------------------|-------|------------------------|-------|------------------------|-------|-------|-----------------------|-------|-----------------------|------|-------------------|------|-------------------|------|---------------|-----|------------------------------------------|------|--|
|      |   | inch              | cm    | inch              | cm    | inch                   | cm    | inch                   | cm    | inch  | cm                    | inch  | cm ir                 | nch  | cm                | inch | cm                | inch | cm            | lb  | Kg                                       | UOM  |  |
| 8050 | 0 | 18                | 45.72 | 30.5              | 77.47 | 20.25                  | 51.44 | 24.75                  | 62.87 | 28.75 | 73.03                 | 33.25 | 84.46 40              | ).75 | 103.51            | 35   | 88.9              | 15   | 38.10         | 300 | 136.08                                   | 2/cs |  |