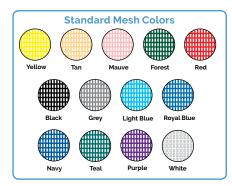

## **Features**

- Encourages independence and self esteem by allowing freedom of movement and exercise
- Restraint free opening/closing gate with a safety knob
- Mesh available in 13 colors
- Adjustable safety belt to help prevent injuries
- Solid base seat with white cushion for extra comfort
- Constructed of the highest quality health care grade PVC
- Maximum Weight Capacity 300 lb - EVENLY DISTRIBUTED

## Royal Blue mesh will be provided for online orders.

If you desire another color, please order via Customer Service at 1-800-347-5678.

|      |   | internal<br>Width |       | external<br>Width |       | minimum<br>Seat Height |       | maximum<br>Seat Height |       |       | minimum<br>Arm Height |       | maximum<br>Arm Height |      | overall<br>Height |      | overall<br>Length |      | Walking Space |     | Weight<br>Capacity<br>EVENLY DISTRIBUTED |      |  |
|------|---|-------------------|-------|-------------------|-------|------------------------|-------|------------------------|-------|-------|-----------------------|-------|-----------------------|------|-------------------|------|-------------------|------|---------------|-----|------------------------------------------|------|--|
|      |   | inch              | cm    | inch              | cm    | inch                   | cm    | inch                   | cm    | inch  | cm                    | inch  | cm ir                 | nch  | cm                | inch | cm                | inch | cm            | lb  | Kg                                       | UOM  |  |
| 8050 | 0 | 18                | 45.72 | 30.5              | 77.47 | 20.25                  | 51.44 | 24.75                  | 62.87 | 28.75 | 73.03                 | 33.25 | 84.46 40              | ).75 | 103.51            | 35   | 88.9              | 15   | 38.10         | 300 | 136.08                                   | 2/cs |  |