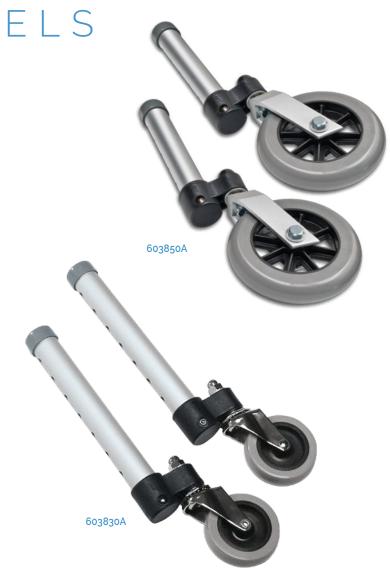

## SWIVEL WHEELS

## **Features**

- Provide a full 360 degree turning radius, swivel wheels make it easy to maneuver in confined areas
- Swivel wheels attach to the front of walkers only and are recommended for use with Lumex glide brakes • 3" wheels are ideal for navigating over flat surfaces,
- especially indoors
- The large 5" wheels are ideal for navigating difficult terrain such as pavement, grass or carpet
- Designed to fit 1" standard walker tubing
- Comes complete with glide covers
- Designed to meet the requirements of HČPCS code: E0155 Maximum Weight Capacity
- 300 lb EVENĽY DISTRIBÚTED
- Limited lifetime warranty

These wheels are recommended for use on Lumex Walkers. (We cannot guarantee the performance of these accessories on other industry products.)

|         |                         | Wheel<br>diameter |       | Weight<br>Capacity<br>evenly distributed |        |      |
|---------|-------------------------|-------------------|-------|------------------------------------------|--------|------|
|         |                         | inch              | cm    | lb                                       | Kg     | UOM  |
| 603830A | 3" Swivel Walker Wheels | 3                 | 7.62  | 300                                      | 136.08 | 1 pr |
| 603850A | 5" Swivel Walker Wheels | 5                 | 12.70 | 600                                      | 272.16 | 1 pr |