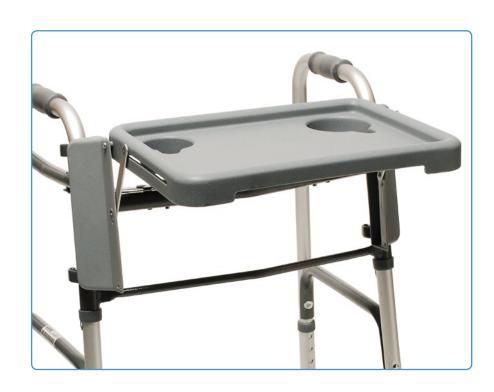

## **Features**

- Allows you to carry personal items from room to room
- Sturdy clip-on brackets attach to most standard walkers
- Easily folds down when not in use
- Madé of durable plastic making it easy to clean
- Raised edges prevents spills
- Features two cup holdersEasy to install. No tools required!

Does not fit on bariatric walkers

This tray is recommended for use on Lumex walkers. (We cannot guarantee the performance of this accessory on other industry products.)

|         | Length |       | Depth |       |      |
|---------|--------|-------|-------|-------|------|
|         | inch   | cm    | inch  | cm    | UOM  |
| 603900A | 16     | 40.64 | 12    | 30.48 | 1 ea |