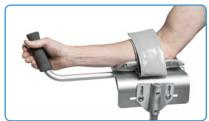

## **Features**

- Designed for users with limited strength or dexterity who are unable to grip the walker
- Adjustable strap comfortably secures arm in the forearm rest
- Padded forearm rest can be pivoted and angled to fit user comfortably and to assist in lifting walker
- Padded handgrip provides comfortUniversal clamp fits most walkers
- Tool-free installation and adjustment allows quick fitting for most patient sizes and types
- Designed to meet the requirements of HČPCS code: E0154
- Three (3) year limited warranty

Platform Attachment is recommended for use on Lumex Walkers. (We cannot guarantee the performance of this product on other industry walkers.)

|       |                            | UOM  |
|-------|----------------------------|------|
| 6132B | Platform Walker Attachment | 1 pr |