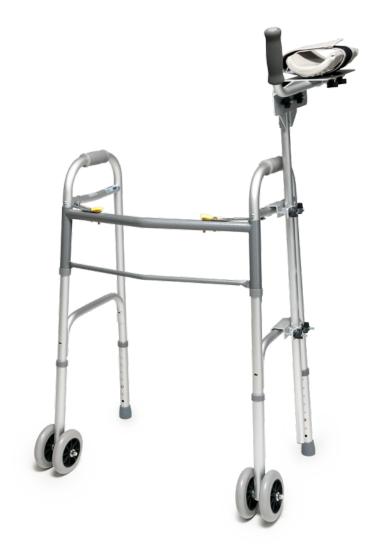

## PLATFORM WALKER ATTACHMENT

## **Features**

- Designed for users with limited strength or dexterity who are unable to grip the walker
- Adjustable strap comfortably secures arm in the forearm rest
- Padded forearm rest can be pivoted and angled to fit user comfortably and to assist in lifting walker
- Padded handgrip provides comfortUniversal clamp fits most walkers
- Tool-free installation and adjustment allows quick fitting for most patient sizes and types
- Designed to meet the requirements of HČPCS code: E0154
- Three (3) year limited warranty

Platform Attachment is recommended for use on Lumex Walkers. (We cannot guarantee the performance of this product on other industry walkers.)

|       |                            | UOM  |
|-------|----------------------------|------|
| 6132B | Platform Walker Attachment | 1 pr |

\* It is recommended that the platform walker attachments be installed on both sides for better stability.

www.grahamfield.com