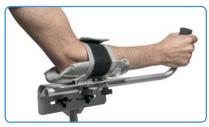

## **Features**

- Designed for users with limited strength or dexterity who are unable to grip the walker
- Adjustable strap comfortably secures arm in the forearm rest
- Padded forearm rest can be pivoted and angled to fit user comfortably and to assist in lifting walker
- Padded handgrip provides comfortUniversal clamp fits most walkers
- Tool-free installation and adjustment allows quick fitting for most patient sizes and types
- Designed to meet the requirements of HČPCS code: E0154
- Three (3) year limited warranty

Platform Attachment is recommended for use on Lumex Walkers. (We cannot guarantee the performance of this product on other industry walkers.)

|       |                            | UOM  |
|-------|----------------------------|------|
| 6132B | Platform Walker Attachment | 1 pr |