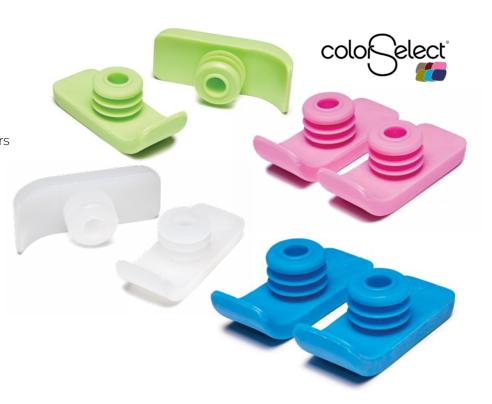

## **Features**

- Allows walker to glide easily and Replaces standard walker rubber tips
  Designed to fit most standard 1 walkers

- Easy tool-free installation
- Available in various attractive colors
  Attractive Retail Packaging

Glide Skis are recommended for use on Lumex walkers. (We cannot guarantee the performance of these accessories on other industry products.)

|         |                                | UOM  |
|---------|--------------------------------|------|
| 603210B | Walker Glide Skis – Blue       | 1 pr |
| 603210L | Walker Glide Skis – Lime Green | 1 pr |
| 603210P | Walker Glide Skis – Pink       | 1 pr |
| 603210R | Walker Glide Skis – White      | 1 pr |