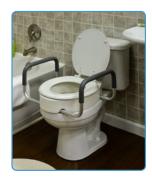

### With Arms (6482R-2, 6482ER-2)

• Push buttons allow for armrest to be added or removed easily