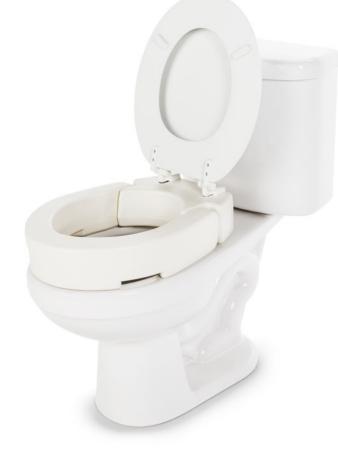

# DELUXE TOILET SEAT RISERS

Essential item to assist with sitting and standing from a toilet seat.

#### Features

- Adds 3.5" to toilet seat height, reducing bending effort
- Securely attaches to toilet bowl
- Designed to work with your existing toilet seat and lid to better blend in with decor
- Available in round or elongated toile bowl sizes

## Flip-up Seat (6481R-2, 6481ER-2

• Designed to allow toilet seat riser to flip-up for easy cleaning

|          |      | erall<br>dth | Seat Depth |       | Seat H | Height | Width<br>Between<br>Arms |       | Weight<br>Capacity<br>EVENLY DISTRIBUTED |        |      |
|----------|------|--------------|------------|-------|--------|--------|--------------------------|-------|------------------------------------------|--------|------|
|          | inch | cm           | inch       | cm    | inch   | cm     | inch                     | cm    | lb                                       | Kg     | UOM  |
| 6482R-2  | 22.5 | 57.15        | 17.25      | 43.82 | 3.5    | 8.89   | 19.5                     | 49.53 | 300                                      | 136.08 | 2/cs |
| 6482ER-2 | 23.5 | 59.69        | 19         | 48.26 | 3.5    | 8.89   | 20.5                     | 52.07 | 300                                      | 136.08 | 2/cs |
| 6481R-2  | 13.8 | 35.05        | 17.5       | 44.45 | 3.5    | 8.89   | N/A                      | N/A   | 300                                      | 136.08 | 1 ea |
| 6481ER-2 | 13.8 | 35.05        | 19         | 48.26 | 3.5    | 8.89   | N/A                      | N/A   | 300                                      | 136.08 | 1 ea |