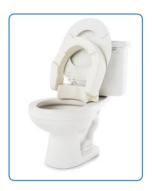

## Flip-up Seat (6481R-2, 6481ER-2

• Designed to allow toilet seat riser to flip-up for easy cleaning

|          |      | erall<br>dth | Seat Depth |       | Seat H | Height | Width<br>Between<br>Arms |       | Weight<br>Capacity<br>EVENLY DISTRIBUTED |        |      |
|----------|------|--------------|------------|-------|--------|--------|--------------------------|-------|------------------------------------------|--------|------|
|          | inch | cm           | inch       | cm    | inch   | cm     | inch                     | cm    | lb                                       | Kg     | UOM  |
| 6482R-2  | 22.5 | 57.15        | 17.25      | 43.82 | 3.5    | 8.89   | 19.5                     | 49.53 | 300                                      | 136.08 | 2/cs |
| 6482ER-2 | 23.5 | 59.69        | 19         | 48.26 | 3.5    | 8.89   | 20.5                     | 52.07 | 300                                      | 136.08 | 2/cs |
| 6481R-2  | 13.8 | 35.05        | 17.5       | 44.45 | 3.5    | 8.89   | N/A                      | N/A   | 300                                      | 136.08 | 1 ea |
| 6481ER-2 | 13.8 | 35.05        | 19         | 48.26 | 3.5    | 8.89   | N/A                      | N/A   | 300                                      | 136.08 | 1 ea |