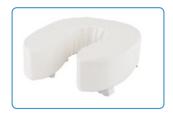

## RAISED TOILET SEAT CUSHION

Essential item to assist with sitting and standing from a toilet seat.

## **Features**

- Adds 4" to toilet seat height making sitting and standing easier
- Soft and comfortable foam with durable cover
- 4 straps securely hold cushion to the toilet seat

|         | overall<br><b>Length</b> |    | ove<br>Dep | overall<br><b>Depth</b> |  | He   |      |      |
|---------|--------------------------|----|------------|-------------------------|--|------|------|------|
|         | inch                     | cm | inch       | cm                      |  | inch | cm   | UOM  |
| 6484R-2 | 13.4                     | 34 | 15.75      | 40                      |  | 4    | 10.1 | 1 ea |