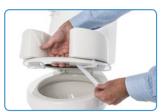

## **Features**

- Adds 4" to toilet seat height making sitting and standing easier
- Soft and comfortable foam with durable cover
- 4 straps securely hold cushion to the toilet seat

|         | overall<br><b>Length</b> |    | ove<br>Dep | overall<br><b>Depth</b> |  | He   |      |      |
|---------|--------------------------|----|------------|-------------------------|--|------|------|------|
|         | inch                     | cm | inch       | cm                      |  | inch | cm   | UOM  |
| 6484R-2 | 13.4                     | 34 | 15.75      | 40                      |  | 4    | 10.1 | 1 ea |