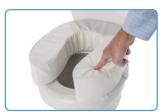

## **Features**

- Adds 4" to toilet seat height making sitting and standing easier
- Soft and comfortable foam with durable cover
- 4 straps securely hold cushion to the toilet seat

|         | overall<br><b>Length</b> |    | ove<br>Dep | overall<br><b>Depth</b> |  | He   |      |      |
|---------|--------------------------|----|------------|-------------------------|--|------|------|------|
|         | inch                     | cm | inch       | cm                      |  | inch | cm   | UOM  |
| 6484R-2 | 13.4                     | 34 | 15.75      | 40                      |  | 4    | 10.1 | 1 ea |