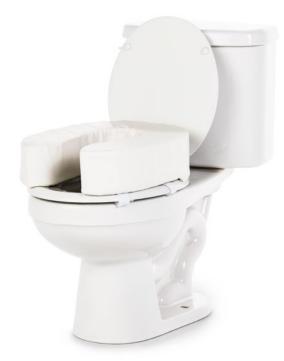

## RAISED TOILET SEAT CUSHION

Essential item to assist with sitting and standing from a toilet seat.

## **Features**

- Adds 4" to toilet seat height making sitting and standing easier
- Soft and comfortable foam with durable cover
- 4 straps securely hold cushion to the toilet seat

|         | overall<br><b>Length</b> |    | ove<br>Dep | overall<br><b>Depth</b> |  | He   |      |      |
|---------|--------------------------|----|------------|-------------------------|--|------|------|------|
|         | inch                     | cm | inch       | cm                      |  | inch | cm   | UOM  |
| 6484R-2 | 13.4                     | 34 | 15.75      | 40                      |  | 4    | 10.1 | 1 ea |