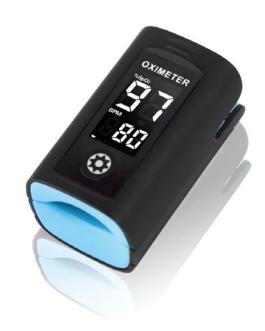

## FINGER PULSE OXIMETER

The JB02020 Finger Pulse Oximeter provides simple, fast, and accurate oxygen saturation (SpO2) and pulse rate measurements. Its lightweight and compact design makes it an ideal solution for home, clinical and EMS settings.

## **Features**

- Lightweight, pocket-size solution
- Provides fast and accurate SpO2, pulse rate and Perfusion Index measurements
- Large LED digital display that is easy to read
- Simple one button operation
- Automatic power off function to conserve batteries
- Accommodates widest range of finger sizes from pediatric to adult

## **Specifications:**

Display: Oxygen saturation (SpO2), Pulse rate and Perfusion Index

Display Range: SpO2: 35% to 100%

Pulse Rate: 30 to 240 bpm

Accuracy (% SpO2): 80% - 99%: ±2% 70% - 100%: ±2%

Pulse Rate Accuracy: ±2% Perfusion Index: 0-20%