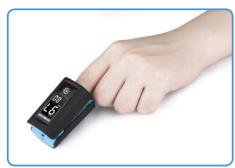

## FINGER PULSE OXIMETER

The JB02020 Finger Pulse Oximeter provides simple, fast, and accurate oxygen saturation (SpO2) and pulse rate measurements. Its lightweight and compact design makes it an ideal solution for home, clinical and EMS settings.

## **Features**

- Lightweight, pocket-size solution
- Provides fast and accurate SpO2, pulse rate and Perfusion Index measurements
- Large LED digital display that is easy to read
- Simple one button operation
- Automatic power off function to conserve batteries
- Accommodates widest range of finger sizes from pediatric to adult