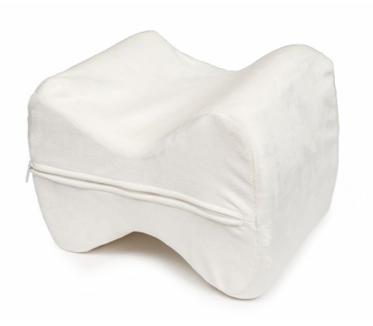

## KNEE PILLOW

## **Features**

- Provides ideal spinal alignment using selfmolding premium quality memory foam to provide instant relief and comfort
- Helps to reduce lower back, leg, hip, ankle and joint pain
- Offers increased support and comfort during and post pregnancy
  Removable, soft polyester cover zips off
- easily for machine washingCan be used between knees or ankles

## **Specifications & Color:**

|                  | UOM  | Color |
|------------------|------|-------|
| DM95 Knee Pillow | 1/ea | White |

9 olor variations may occur due to monitor or printer settings.