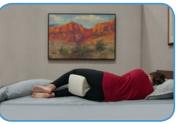

## **Features**

- Provides ideal spinal alignment using selfmolding premium quality memory foam to provide instant relief and comfort
- Helps to reduce lower back, leg, hip, ankle and joint pain
- Offers increased support and comfort during and post pregnancy
  Removable, soft polyester cover zips off
- easily for machine washingCan be used between knees or ankles