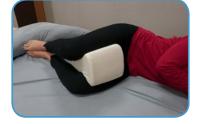

## **Features**

- Provides ideal spinal alignment using selfmolding premium quality memory foam to provide instant relief and comfort
- Helps to reduce lower back, leg, hip, ankle and joint pain
- Offers increased support and comfort during and post pregnancy
  Removable, soft polyester cover zips off
- easily for machine washingCan be used between knees or ankles